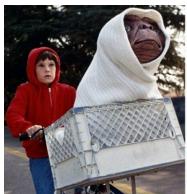

## Year 7, 8 and 9 Drama Competition

During school closures, we want you to recreate an image from a popular film, TV programme or play. The image should be iconic and instantly recognisable. For example, the bicycle scene from ET or the door scene from Titanic.

You might decide to appear in the image alongside siblings, or maybe recreate it using things you find around the house. For example:

ET

**Titanic** 

Mrs Bellamy and Mr Taylor will choose their top 2 who will receive a prize!