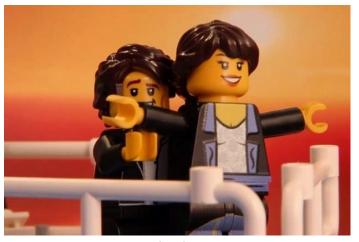

## Year 7, 8 and 9 Drama Competition

During school closures, we want you to recreate an image from a popular film, TV programme or play. The image should be iconic and instantly recognisable. For example, the bicycle scene from ET or the door scene from Titanic.

You might decide to appear in the image alongside siblings, or maybe recreate it using things you find around the house. For example:

ET

**Titanic** 

Mrs Bellamy and Mr Taylor will choose their top 2 who will receive a prize!