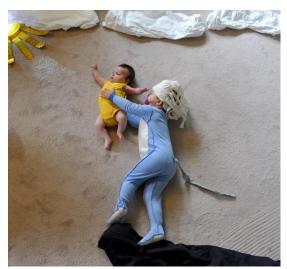

## Year 7, 8 and 9 Drama Competition

During school closures, we want you to recreate an image from a popular film, TV programme or play. The image should be iconic and instantly recognisable. For example, the bicycle scene from ET or the door scene from Titanic.

You might decide to appear in the image alongside siblings, or maybe recreate it using things you find around the house. For example:

ET

**Titanic** 

Mrs Bellamy and Mr Taylor will choose their top 2 who will receive a prize!