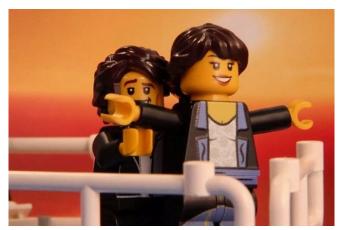

You might decide to appear in the image alongside siblings, or maybe recreate it using things you find around the house. For example:

Life of Pi

The Lion King

Titanic

Mrs Bellamy and Mr Taylor will choose their top 2 who will receive a prize!