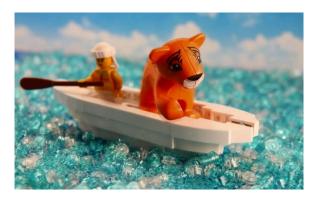

You might decide to appear in the image alongside siblings, or maybe recreate it using things you find around the house. For example:

Life of Pi

The Lion King

Titanic

Mrs Bellamy and Mr Taylor will choose their top 2 who will receive a prize!