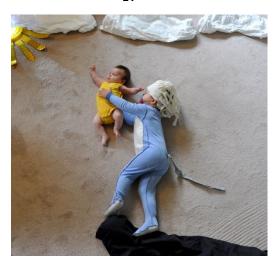

You might decide to appear in the image alongside siblings, or maybe recreate it using things you find around the house. For example:

Life of Pi

The Lion King

Titanic

Mrs Bellamy and Mr Taylor will choose their top 2 who will receive a prize!