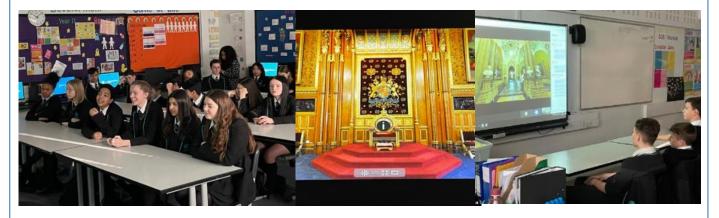

## Year 9 Parliamentary Workshops

A selection of Year 9 students participated in virtual Parliamentary workshop where they went on an interactive guided 360° online virtual tour of The Palace of Westminster. During the hour long session they explored rooms such as the House of Commons and the House of Lords. They also developed their understanding of democracy and learnt about how the UK Parliament works.

Students were really engaged in the workshop as they discussed how laws are made and how bills are created. We're hoping that we can visit The Palace of Westminster in person soon.