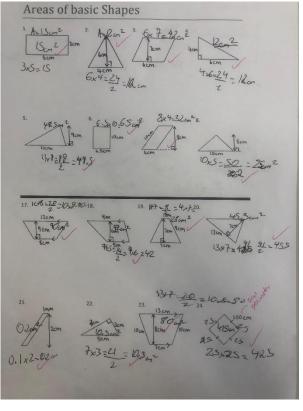

#### **GCSE Exam Questions**

GCSE students have been hard at work practicing for their upcoming mocks and exams. They are refining their skills in how to answer these questions and are doing a fantastic job. Well done!