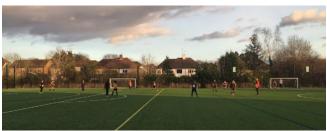

#### PE Update - Year 8 Borough cup semi-final fixture vs Northwood

After a very positive quarter final match where Park dominated play and played some outstanding football we were drawn against the group favourites Northwood in the semi-finals. It was always going to be a tough task with many of their students playing for academies. The match started very slowly for Park and within 10 minutes we were 3-0 down. After a personnel change and a restructure in formation we started to calm down on the ball and get back to playing some good football.

In the second half, Park were dominant and it looked likely that a strong comeback would be on especially after Logan pulled a goal back early on.

Man of the match was Khalil for exceptional defending against clearly their best player, he was strong, commanding and didn't miss a tackle! Special mentions to Ayo for controlling the midfield and keeping play moving, a very smart centre midfield performance. Lounis for outstanding dribbling, attacking play and work effort and finally Mickey for some crucial saves that could have made the score line a lot worse.

We are now unfortunately out of the cup but we will be finishing off the year with some friendlies and have no doubt we will make the final next year! Excellent effort from the boys and a great achievement to reach the semis!