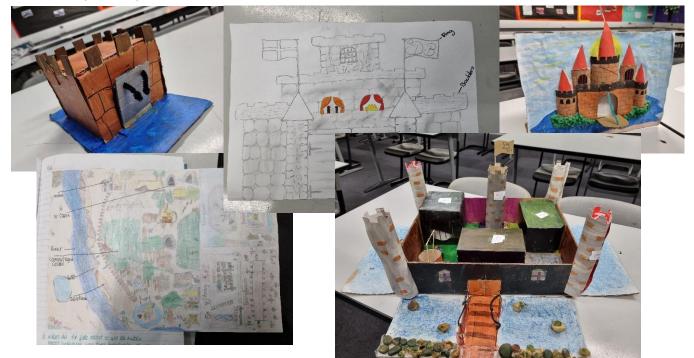

#### In History...Castles (Year 7)

Year 7s have been learning about the Norman Conquest and how they maintained control when they took over Britain in the 11<sup>th</sup> century. One way this was done was through castles and the year 7s were tasked with creating their own castles. Have a look at some of the amazing castles they have produced!