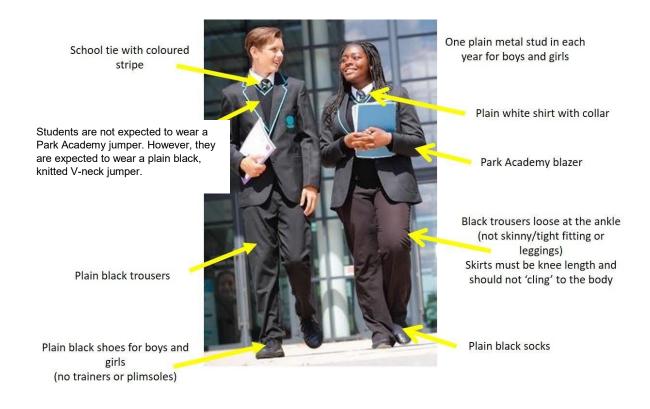

## UNIFORM

Full uniform must be worn at all times at the Academy, including full PE kit. Specific Park Academy items are available online from Brigade at <u>https://www.brigade.uk.com/</u>

All students must use one of the Park Academy school bags – no other bag is permitted. Sixth Form students should be in smart attire, including a blazer. Lanyards must also be worn at all times.